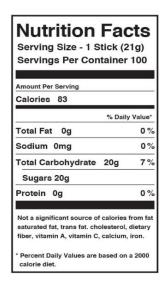

## TIE DYE CUBE POPS

**INGREDIENTS:** SUGAR, WATER, CORN SYRUP, ARTIFICIAL FLAVOR, MAY INCLUDE THE FOLLOWING: TITANIUM DIOXIDE, CITRIC ACID, FD&C (RED 3, RED 40, YELLOW 5, YELLOW 6, BLUE 1, BLUE 2).

**NUTRITION FACTS:** POP IS 21 G. BASED ON SERVING SIZE 1 STICK CALORIES 83 TOTAL FAT 0 G., SODIUM 0 MG., CHOLESTEROL 0 MG., CARBOHYDRATES/SUGARS 20 G., PROTEIN 0 G.

MADE IN CHINA

SHELF LIFE: 2 YEARS (BEST BUY DATE CODED ON DISPLAY)

**NOT KOSHER** 